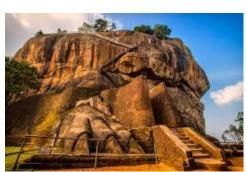

5. Which ancient rock fortress in Sri Lanka, also called Lion Rock or Lion Mountain, is popular for its ancient paintings?

6. Name the world's largest religious structure in Cambodia which

was built in the 12th century by King Suryavarman II.