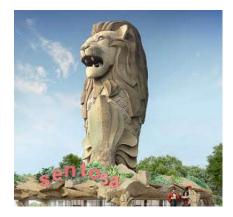

## Lesson– Around the world Page no. 27

Read the clues and fill in the blanks with the correct answers.

1. Which popular island resort in Singapore features a 37 m tall Merlion statue?

2. Which mountain in the United States has the faces of its four presidents—Abraham Lincoln, Theodore Roosevelt, Thomas Jefferson, and George Washington—carved on it?